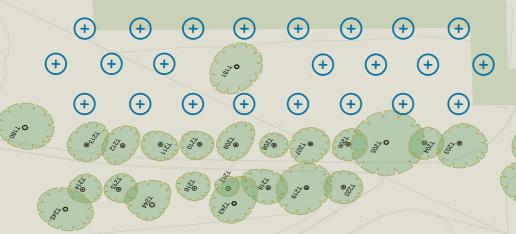

## PARTERRE AVENUE RESTORATION

(+)

( + )

 $( \mathbf{+} )$ 

 $( \mathbf{+} )$ 

 $( \mathbf{+} )$ 

YEAR 3 Completion

(+)

7 00 00

Snapshot of the tree avenues following the phased restoration works delivered at year 3.

**Retained trees** 

৾ৼ৾৽

( + )

~~~ ~~

(+)

( + )

©<sup>7</sup><sup>7</sup>

- Trees planted 2022-23 Year 1 (+)
- Trees planted 2023-24 Year 2 ( + )
- Trees planted 2024-25 Year 3  $( \mathbf{+} )$

Landscape restoration of parterre banks

 $( \mathbf{+} )$ 

( + )

(+)

 $( \mathbf{+} )$ 

Landscape restoration of Giant Steps

( + )

(+)<sup>×</sup> 8 0

©773

(+)

Oct of

(+)

( + )

(+)

Path widened

( + )

 $( \mathbf{+} )$ 

(+)